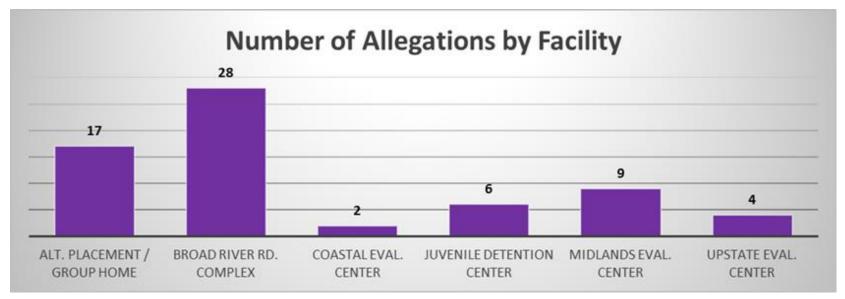

er |         |      |           |
|                             |                    | 1 Hope House<br>(juv/juv) |           |           |           |      |                                 |         |      |           |

**Note:** For all of CY 2005 and for the first six months of CY 2006, the number of juvenile/juvenile "nonconsensual" sex acts reported included consensual sex if one or more of the participants were under age 16. Effective July 1, 2006, South Carolina's consensual sex law changed to require that one of the participants be over 18 for the consensual sex to be considered nonconsensual, if the other participant is 14 or older.

<sup>\*</sup>One additional case will probably be substantiated once ongoing investigation by SLED is complete.



## **2017 SCDJJ PREA DATA**