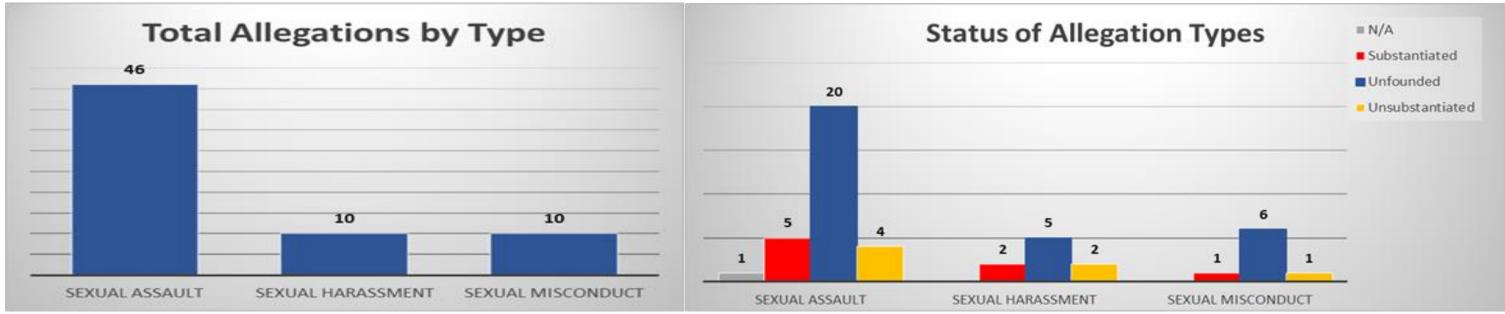

nter |         |      |           |
|                             |                    | 1 Hope House<br>(juv/juv) |           |           |           |      |                                 |         |      |           |

**Note:** For all of CY 2005 and for the first six months of CY 2006, the number of juvenile/juvenile "nonconsensual" sex acts reported included consensual sex if one or more of the participants were under age 16. Effective July 1, 2006, South Carolina's consensual sex law changed to require that one of the participants be over 18 for the consensual sex to be considered nonconsensual, if the other participant is 14 or older.

<sup>\*</sup>One additional case will probably be substantiated once ongoing investigation by SLED is complete.



## **2017 SCDJJ PREA DATA**