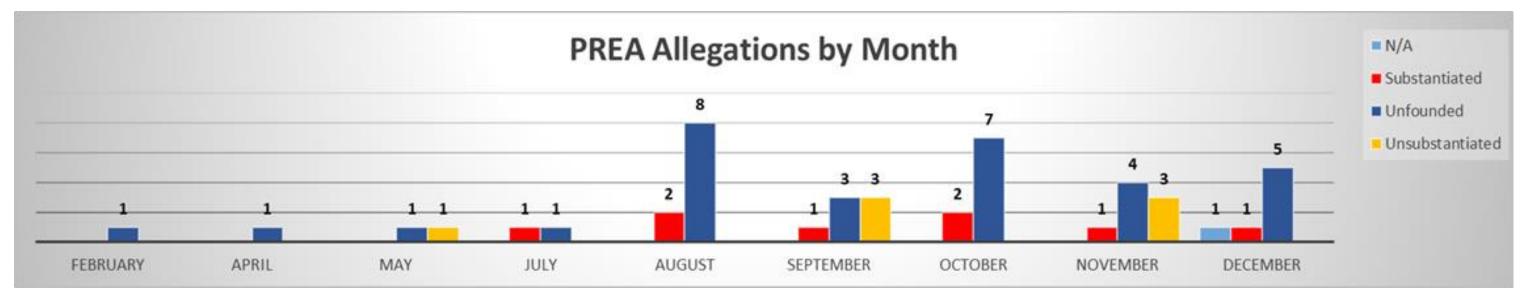

Center |         |      |           |
|                             |                    | 1 Hope House<br>(juv/juv) |           |           |           |      |                                 |         |      |           |

**Note:** For all of CY 2005 and for the first six months of CY 2006, the number of juvenile/juvenile "nonconsensual" sex acts reported included consensual sex if one or more of the participants were under age 16. Effective July 1, 2006, South Carolina's consensual sex law changed to require that one of the participants be over 18 for the consensual sex to be considered nonconsensual, if the other participant is 14 or older.

<sup>\*</sup>One additional case will probably be substantiated once ongoing investigation by SLED is complete.



## **2017 SCDJJ PREA DATA**