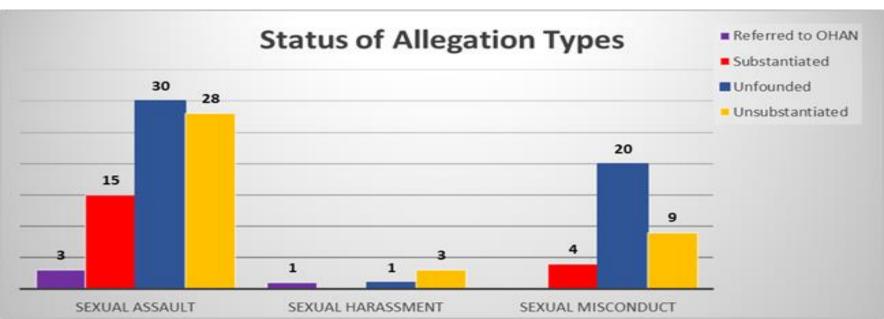

|             |             |             | 1 JDC       |
|              | (juv/juv)       |             |             |             |             |             |             |             |             | (Juve/Juv)  |

**Note:** For all of CY 2005 and for the first six months of CY 2006, the number of juvenile/juvenile õnonconsensualö sex acts reported included consensual sex if one or more of the participants were under age 16. Effective July 1, 2006, South Carolinaøs consensual sex law changed to require that one of the participants be over 18 for the consensual sex to be considered nonconsensual, if the other participant is 14 or older.

<sup>\*</sup>One additional case will probably be substantiated once ongoing investigation by SLED is complete.



## **2018 SCDJJ PREA DATA**