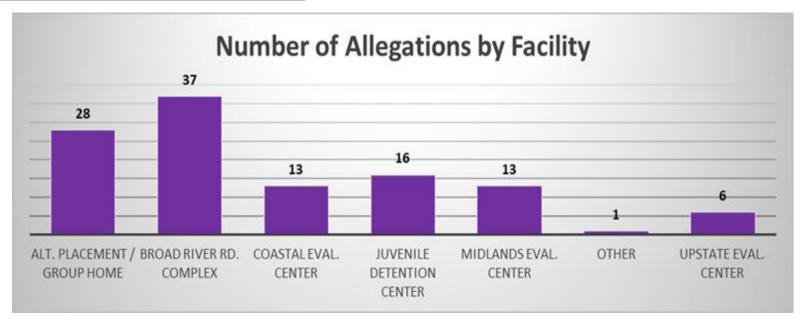

|             |             |             | 1 JDC       |
|              | (juv/juv)       |             |             |             |             |             |             |             |             | (Juve/Juv)  |

**Note:** For all of CY 2005 and for the first six months of CY 2006, the number of juvenile/juvenile õnonconsensualö sex acts reported included consensual sex if one or more of the participants were under age 16. Effective July 1, 2006, South Carolinaøs consensual sex law changed to require that one of the participants be over 18 for the consensual sex to be considered nonconsensual, if the other participant is 14 or older.

<sup>\*</sup>One additional case will probably be substantiated once ongoing investigation by SLED is complete.



## **2018 SCDJJ PREA DATA**