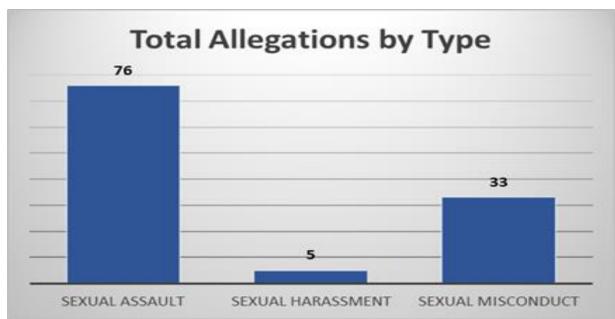

|             |             |             | 1 JDC       |
|              | (juv/juv)       |             |             |             |             |             |             |             |             | (Juve/Juv)  |

**Note:** For all of CY 2005 and for the first six months of CY 2006, the number of juvenile/juvenile õnonconsensualö sex acts reported included consensual sex if one or more of the participants were under age 16. Effective July 1, 2006, South Carolinaøs consensual sex law changed to require that one of the participants be over 18 for the consensual sex to be considered nonconsensual, if the other participant is 14 or older.

<sup>\*</sup>One additional case will probably be substantiated once ongoing investigation by SLED is complete.



## **2018 SCDJJ PREA DATA**