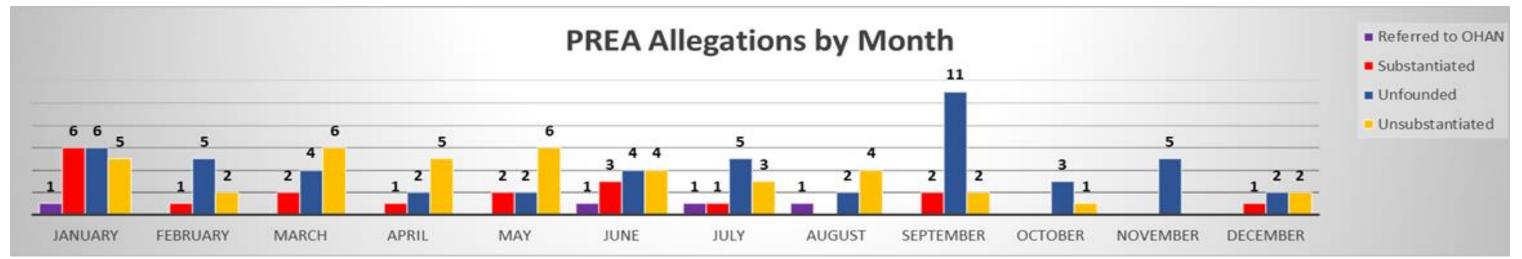

|             |             |             | 1 JDC       |
|              | (juv/juv)       |             |             |             |             |             |             |             |             | (Juve/Juv)  |

**Note:** For all of CY 2005 and for the first six months of CY 2006, the number of juvenile/juvenile õnonconsensualö sex acts reported included consensual sex if one or more of the participants were under age 16. Effective July 1, 2006, South Carolinaøs consensual sex law changed to require that one of the participants be over 18 for the consensual sex to be considered nonconsensual, if the other participant is 14 or older.

<sup>\*</sup>One additional case will probably be substantiated once ongoing investigation by SLED is complete.



## **2018 SCDJJ PREA DATA**